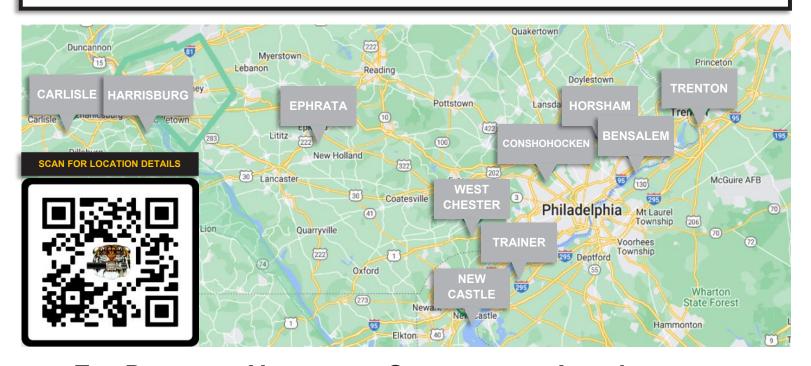

# CONVENIENT LOCATIONS TO SERVE YOU MD | DC | PA | DE | NJ | VA | GA | FL

# TEN DELAWARE VALLEY AND SURROUNDING AREA LOCATIONS THROUGHOUT PENNSYLVANIA, DELAWARE, + NEW JERSEY

### BENSALEM

**3518-B Street Road, PA 19020** 215-639-2500 | M - F 7:30am - 5pm

### CARLISLE

**7067 Carlisle Pike, PA 17015** 717-796-0100 | M - F 7:30am - 5pm

### CONSHOHOCKEN

**1050 Colwell Lane #301, PA 19428** 610-825-6400 | M - F 7:30am - 5pm

### **EPHRATA**

**512 N. Reading Road, PA 17522** 717-733-4040 | M - F 7:30am - 5pm

### **HARRISBURG**

**4200 Chambers Hill Road, #2, PA 171111** 717-564-1170 | M - F 7:30am - 5:00pm

### HORSHAM

**801-8 County Line Road, PA 19044** 215-343-4140 | M - F 7:30am - 5pm, Sat 8am - 12pm

### NEW CASTLE

**23 Bellecor Drive, Unit D, New Castle, DE 19702** 302-276-7031 | M - F 7:30am - 5pm

### TRENTON

**18 E. 6th Avenue, NJ 08619** 609-588-0605 | M - F 7:30am - 5pm

### **TRAINER**

**3527 W. Ninth Street, PA 19061** 610-497-3131 | M - F 7:30am - 5pm, Sat 8am - 12pm

### WEST CHESTER

**11 Hagerty Blvd. #10, PA 19382** 610-640-4141 | M - F 7:30am - 5pm

QUALITY PARKER PRODUCTS + COLLIFLOWER EXPERTISE + VALUE ADDED SERVICES = YOUR BEST SOLUTION!